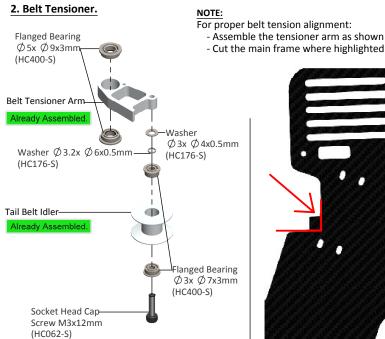

# 6. Spare Parts.

| H0171-S    | One Way Double Bearing. |
|------------|-------------------------|
| H0172-S    | Font Tail Pulley Low.   |
| H0173-S    | Tail Servo Spacer       |
| H0175-18-S | Motor Pulley 18T 20mm.  |
| H0175-19-S | Motor Pulley 19T 20mm.  |
| H0175-20-S | Motor Pulley 20T 20mm.  |
| H0175-21-S | Motor Pulley 21T 20mm.  |
| H0175-22-S | Motor Pulley 22T 20mm.  |
| H0175-23-S | Motor Pulley 23T 20mm.  |
| HC309-S    | Big Motor Belt 770      |