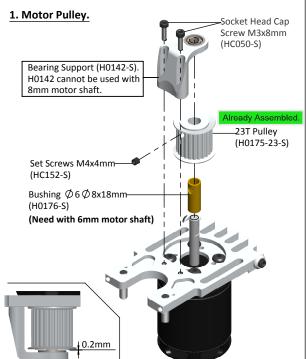

# 6. Spare Parts.

| H0171-S    | One Way Double Bearing. |
|------------|-------------------------|
| H0172-S    | Font Tail Pulley Low.   |
| H0173-S    | Tail Servo Spacer       |
| H0175-18-S | Motor Pulley 18T 20mm.  |
| H0175-19-S | Motor Pulley 19T 20mm.  |
| H0175-20-S | Motor Pulley 20T 20mm.  |
| H0175-21-S | Motor Pulley 21T 20mm.  |
| H0175-22-S | Motor Pulley 22T 20mm.  |
| H0175-23-S | Motor Pulley 23T 20mm.  |
| HC309-S    | Big Motor Belt 770      |