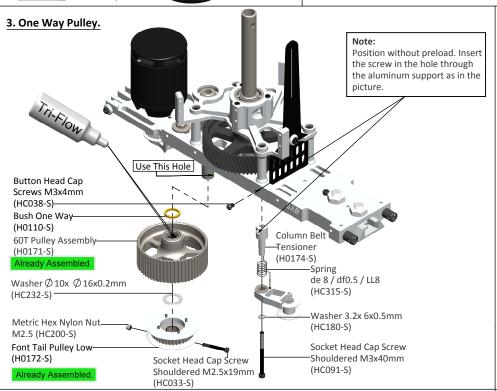

# 6. Spare Parts.

| H0171-S    | One Way Double Bearing. |
|------------|-------------------------|
| H0172-S    | Font Tail Pulley Low.   |
| H0173-S    | Tail Servo Spacer       |
| H0175-18-S | Motor Pulley 18T 20mm.  |
| H0175-19-S | Motor Pulley 19T 20mm.  |
| H0175-20-S | Motor Pulley 20T 20mm.  |
| H0175-21-S | Motor Pulley 21T 20mm.  |
| H0175-22-S | Motor Pulley 22T 20mm.  |
| H0175-23-S | Motor Pulley 23T 20mm.  |
| HC309-S    | Big Motor Belt 770      |