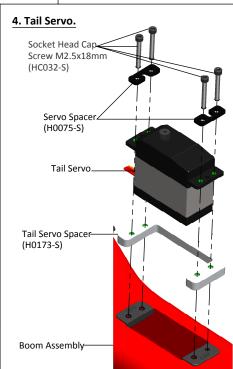

# 6. Spare Parts.

| H0171-S    | One Way Double Bearing. |
|------------|-------------------------|
| H0172-S    | Font Tail Pulley Low.   |
| H0173-S    | Tail Servo Spacer       |
| H0175-18-S | Motor Pulley 18T 20mm.  |
| H0175-19-S | Motor Pulley 19T 20mm.  |
| H0175-20-S | Motor Pulley 20T 20mm.  |
| H0175-21-S | Motor Pulley 21T 20mm.  |
| H0175-22-S | Motor Pulley 22T 20mm.  |
| H0175-23-S | Motor Pulley 23T 20mm.  |
| HC309-S    | Big Motor Belt 770      |