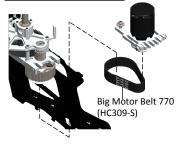

## 5. Motor Belt Assembly.

# 6. Spare Parts.

| H0171-S    | One Way Double Bearing. |
|------------|-------------------------|
| H0172-S    | Font Tail Pulley Low.   |
| H0173-S    | Tail Servo Spacer       |
| H0175-18-S | Motor Pulley 18T 20mm.  |
| H0175-19-S | Motor Pulley 19T 20mm.  |
| H0175-20-S | Motor Pulley 20T 20mm.  |
| H0175-21-S | Motor Pulley 21T 20mm.  |
| H0175-22-S | Motor Pulley 22T 20mm.  |
| H0175-23-S | Motor Pulley 23T 20mm.  |
| HC309-S    | Big Motor Belt 770      |